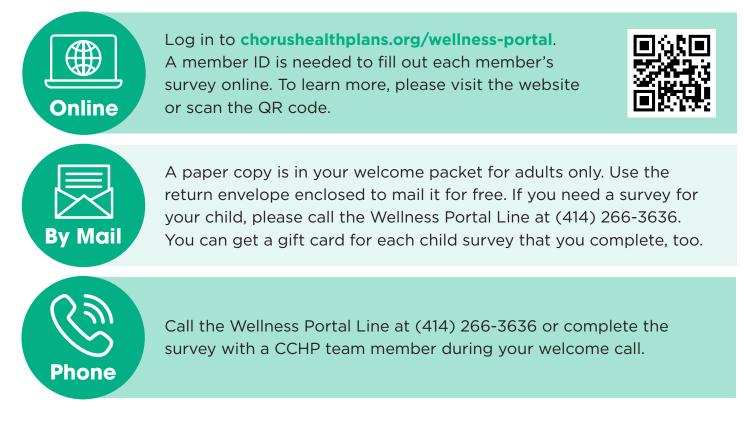

## It takes just 10 minutes to fill out. You can fill out the survey one of three ways:

If you fill out the survey online, your answers will show you a snapshot of your health and a clear picture of any health risk factors. Your responses to the survey are private and are only used to understand resources that we can provide to help you stay healthy. After you complete your survey, visit the Wellness Portal to redeem your points for a \$25 gift card.\*