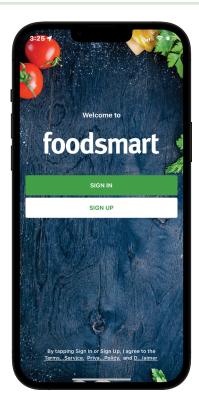

2. Download the Foodsmart app in the <u>App Store</u> or <u>Google Play</u>.

3. Open the Foodsmart app and click on sign up.