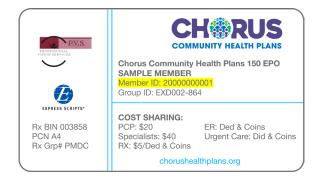

### **Step by Step Sign Up Instructions**

Use these instructions to help you set up a Foodsmart account to get started with the program.

Chorus Community Health Plans Members - Individual and Family

1. Before you begin, you will need your Chorus Community Health Plans member ID card to get your member ID number.

# **♀** foodsmart

4. Under "Enter Your Group" enter: Chorus Community Health Plans (Individual and Family)

5. Set up your account with your email address and create a password. Enter your Chorus Community Health Plans 11 digit member ID number.