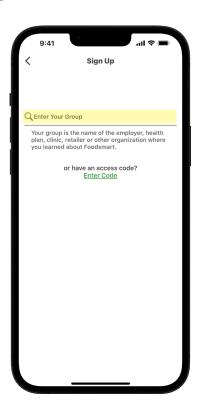

# **♀** foodsmart

4. Under "Enter Your Group" enter: Chorus Community Health Plans (Individual and Family)

5. Set up your account with your email address and create a password. Enter your Chorus Community Health Plans 11 digit member ID number.

# **♀** foodsmart

4. Under "Enter Your Group" enter: Chorus Community Health Plans (BadgerCare Plus)

5. Set up your account with your email address and create a password. Enter your Forward-Health 10 digit member ID number.