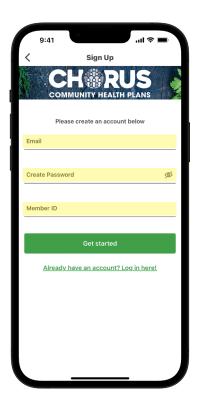

# **♀** foodsmart

4. Under "Enter Your Group" enter: Chorus Community Health Plans (Individual and Family)

5. Set up your account with your email address and create a password. Enter your Chorus Community Health Plans 11 digit member ID number.