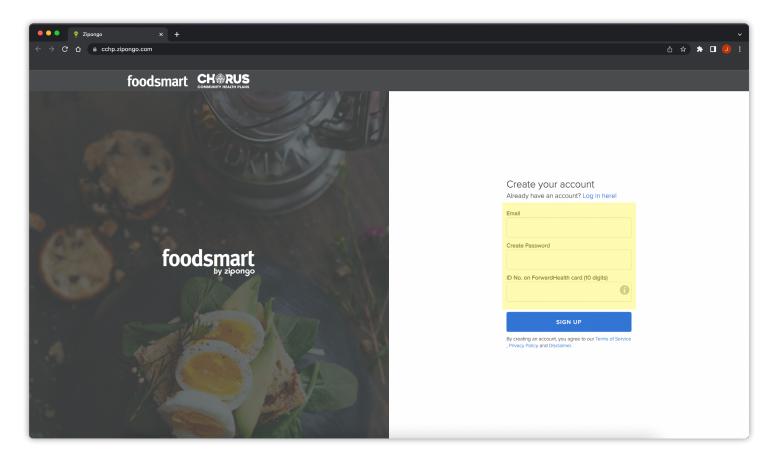

# **♀** foodsmart

4. Under "Enter Your Group" enter: Chorus Community Health Plans (BadgerCare Plus)

5. Set up your account with your email address and create a password. Enter your Forward-Health 10 digit member ID number.

6. You can also set up your account on the website at: <a href="mailto:cchp.zipongo.com">cchp.zipongo.com</a>

Starting with Step 5