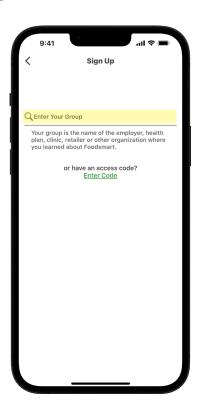

# **♀** foodsmart

4. Under "Enter Your Group" enter: Chorus Community Health Plans (Individual and Family)

5. Set up your account with your email address and create a password. Enter your Chorus Community Health Plans 11 digit member ID number.