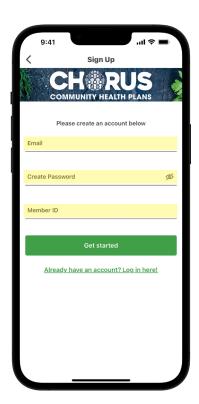

# **♀** foodsmart

4. Under "Enter Your Group" enter: Chorus Community Health Plans (Individual and Family)

5. Set up your account with your email address and create a password. Enter your Chorus Community Health Plans 11 digit member ID number.