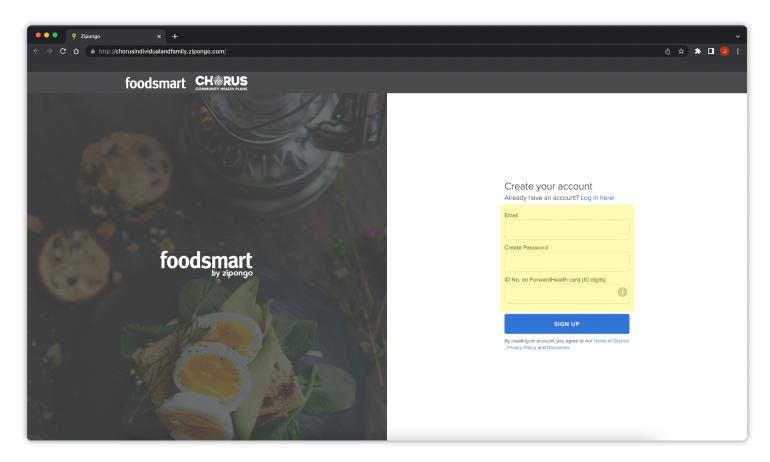

6. You can also set up your account on the website at: <a href="mailto:chorusindividualandfamily.zipongo.com">chorusindividualandfamily.zipongo.com</a>

Starting with Step 5

#### Chorus Community Health Plans Members - BadgerCare Plus

 Before you begin, you will need your ForwardHealth ID card to get your member ID number.

2. Download the Foodsmart app in the <u>App Store</u> or <u>Google Play</u>.